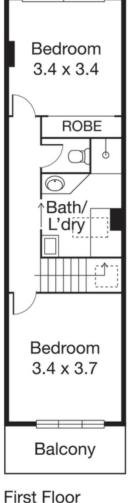

Upstairs: Two generous bedrooms, central bathroom with laundry facilities and high celling throughout.

This two-level home is situated in close proximity to Port Melbourne shopping precinct, excellent cafes and restaurants, a short walk from the South Melbourne Market, transport, parkland and the beach.