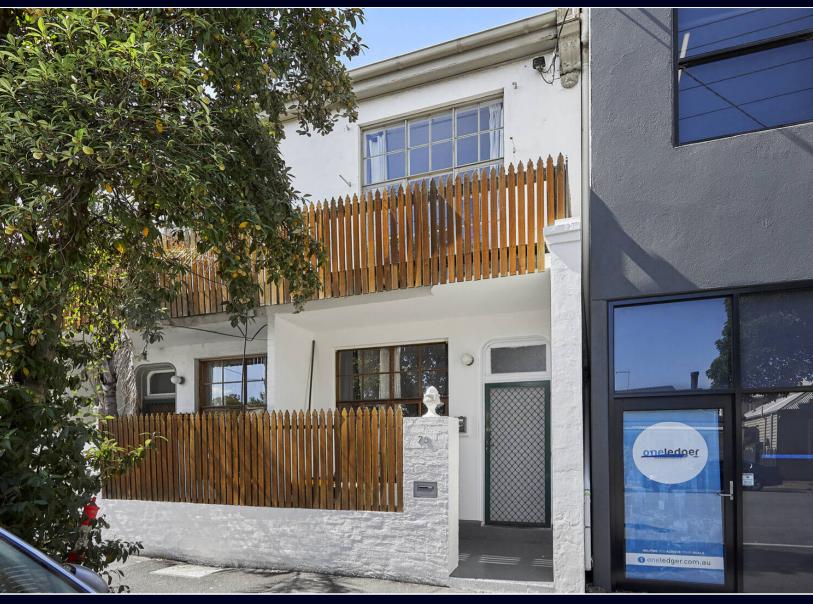

## PERFECT POSITIONED PORT MELBOURNE TERRACE

• Situated in one of Port Melbourne's quiet locations, this double storey brick terrace is pretty as a picture.

Downstairs: Enter to a bright living room with picture window, through to kitchen with timber floors and dining room with open fire place, opening to private paved courtyard with mature trees and pedestrian access.