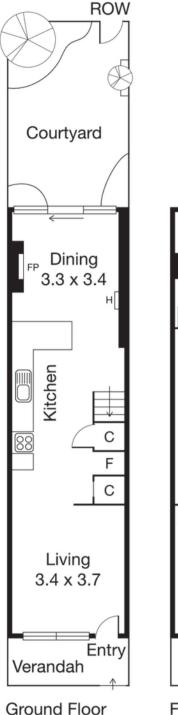

## PERFECT POSITIONED PORT MELBOURNE TERRACE

• Situated in one of Port Melbourne's quiet locations, this double storey brick terrace is pretty as a picture.

Downstairs: Enter to a bright living room with picture window, through to kitchen with timber floors and dining room with open fire place, opening to private paved courtyard with mature trees and pedestrian access.